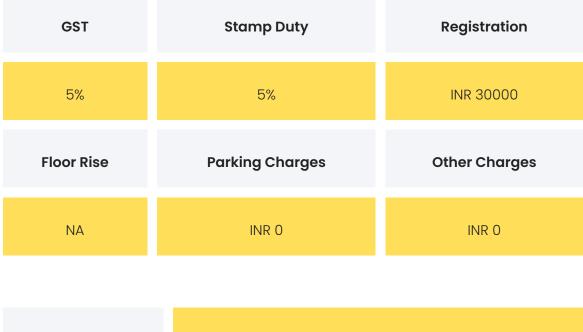

### COMMERCIALS

| Configuration | Rate Per<br>Sqft | Agreement<br>Value | Box Price                   |
|---------------|------------------|--------------------|-----------------------------|
| 2 BHK         |                  |                    | INR 17800000 to<br>17900000 |
| 3 ВНК         |                  |                    | INR 27700000 to<br>29700000 |

**Disclaimer:** Prices mentioned are approximate value and subject to change.

| Festive Offers | The builder is not offering any festive offers at the |  |  |
|----------------|-------------------------------------------------------|--|--|
|                | moment.                                               |  |  |